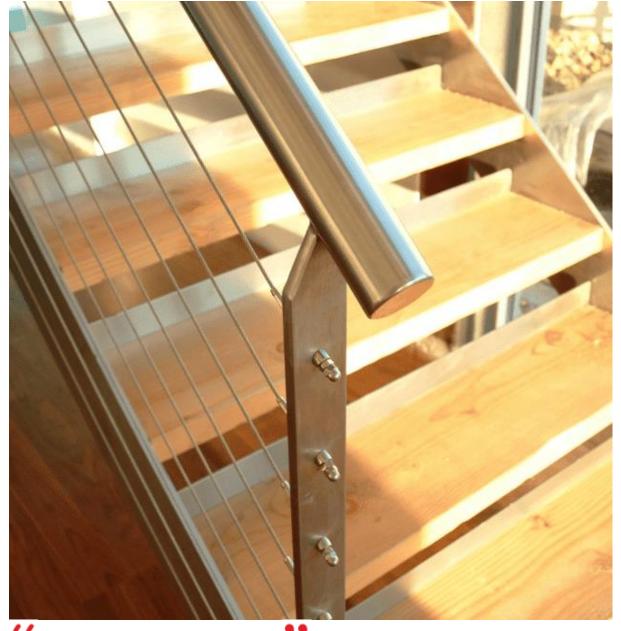

We were faced with a difficult challenge to design and install a stair to a tight budget with a fast approaching deadline for the TV program. Our brief was complicated and costly; however we redesigned the stair, simplified the design, and were, therefore able to use stainless steel to achieve a great finish.